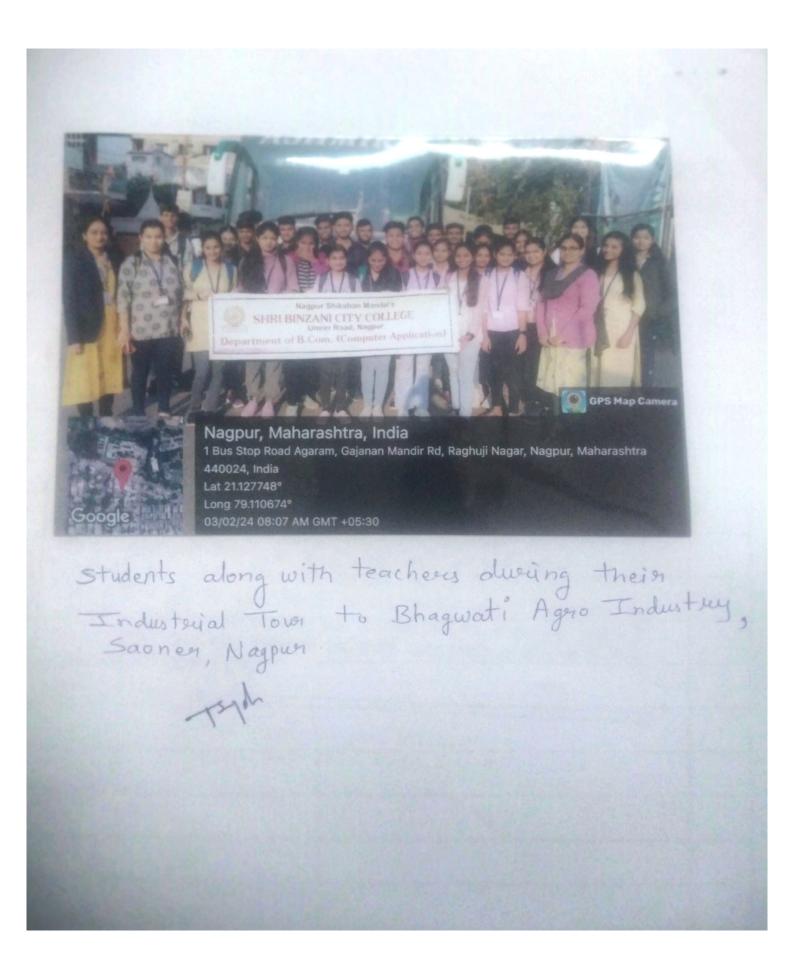

|



### श्री बिंझाणी सिटी महाविद्यालय के छात्रों का औद्योगिक दौरा



• नागपुर, बिजनेस कनेक्ट. श्री बिंझाणी सिटी महाविद्यालय के बीकॉम (कम्प्यूटर एप्लीकेशन) विभाग द्वारा भगवती एग्रो इंडस्ट्री, सावनेर में औद्योगिक दौरे का आयोजन किया गया था. इंडस्ट्रीज के प्रभारी ने फैक्ट्री का संक्षिप्त परिचय दिया. उन्होंने कपास जिनिंग और ऑयिलंग की प्रक्रिया के बारे में बताया. कपास जिनिंग की मशीन के विभन्न भागों एवं उपयोग के बारे में जानकारी दी. प्रोफेसर पूनम बागड़े ने औद्योगिक दौरे का आयोजन किया. छात्रों की समझ को बढ़ाना और उन्हें सैद्धांतिक अवधारणाओं के व्यावहारिक अनुप्रयोग को देखने का अवसर देना यह दौरे का उद्देश्य था. बीकॉम के कुल 32 छात्रों ने दौरे में भाग लिया. प्राचार्य सुजित मेत्रे के मार्गदर्शन में यह दौरा आयोजित किया गया था. नागपुर शिक्षण मंडल के अध्यक्ष मोहित शाह, उपाध्यक्ष विकास बिंझाणी और सचिव राजीव