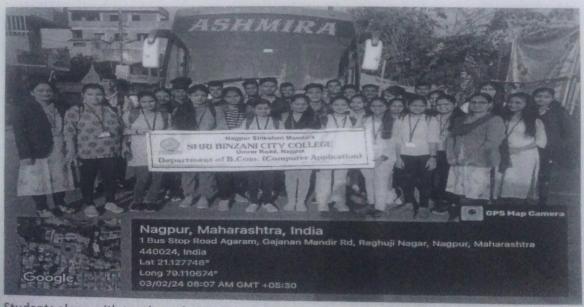

our at 8:15 am.

The Resource person of Bhagwati Agro Industry gave a brief introduction of the factory. He explained the process involved in the cotton ginning and oiling process. He gave information of different parts and use of cotton ginning machines.

Students asked many relevant questions.

The tour aim was to enhance the understanding of the students and provide an opportunity to observe the practical application of theoretical concepts.

The participated students and faculty members departed at 11:00 AM.

The Industrial tour was conducted under the guidance of Principal of Shri Binzani City College Dr. Sujit Metre.

Nagpur Shikshan Mandal, Nagpur Hon'ble President Shri. Mohitji Shah, Vice President Shri. Vikasji Binzani and Secretary Adv. Rajeevji Deo appreciated this initiative.



Students along with teachers during their Industrial tour to Bhagwati Agro Industry.

### Shrt Binzani City College Department Of Computer Application Industrial Visit - "Bhagwati Agro" (3-2-2024) BCCA

|          | BCCA                  |                                 |